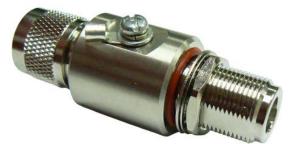

Suitable for frequencies up to 3 GHz and 40 watts power, this RF MAX model LA-1793 coaxial power surge protector is specifically designed to be installed where your transmitter is located.

In the event of any power surge of up to 230 Volts DC, the fast response gas filled arrestor instantly fires clamping the voltage between the inner and outer conductors of the coaxial cable. This virtual short circuit diverts the power surge to ground and gives your transmission equipment the greatest chance of survival.

To be effective, the body of the surge protector must be attached to a well grounded part of the structure. An earthing lug is provided for this purpose.

Following any lightning strike, the LA-1793 coaxial power surge protector will most likely have been destroyed and will need to be replaced.

| SKU                      | LA-1793                                                                                  |
|--------------------------|------------------------------------------------------------------------------------------|
| Connectors               | N-Female bulkhead to N-male                                                              |
| Construction             | Brass, polytetrafluorethylene, copper,<br>bronze, silicone rubber and stainless<br>steel |
| Max. operating frequency | Up to 3 GHz                                                                              |
| Sparkover voltage        | 230 Volts DC                                                                             |
| Maximum power            | 40 Watts                                                                                 |
| Impedance                | 50 Ohms                                                                                  |
| VSWR                     | Less than or equal to 1.15:1                                                             |
| Insertion loss           | ≤ 0.15 dB                                                                                |
| Earthing                 | Earthing lug fitted                                                                      |
| Dimensions               | 64mm long x 33mm diameter                                                                |
| Weight                   | 140 grams                                                                                |