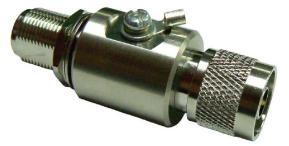

Suitable for frequencies up to 3 GHz and 40 watts power, this RF MAX model LA-1793 coaxial power surge protector is specifically designed to be installed where your transmitter is located.

In the event of any power surge of up to 230 Volts DC, the fast response gas filled arrestor instantly fires clamping the voltage between the inner and outer conductors of the coaxial cable. This virtual short circuit diverts the power surge to ground and gives your transmission equipment the greatest chance of survival.

To be effective, the body of the surge protector must be attached to a well grounded part of the structure. An earthing lug is provided for this purpose.

Following any lightning strike, the LA-1793 coaxial power surge protector will most likely have been destroyed and will need to be replaced.

| SKU                      | LA-1793                                                                                  |
|--------------------------|------------------------------------------------------------------------------------------|
| Connectors               | N-Female bulkhead to N-male                                                              |
| Construction             | Brass, polytetrafluorethylene, copper,<br>bronze, silicone rubber and stainless<br>steel |
| Max. operating frequency | Up to 3 GHz                                                                              |
| Sparkover voltage        | 230 Volts DC                                                                             |
| Maximum power            | 40 Watts                                                                                 |
| Impedance                | 50 Ohms                                                                                  |
| VSWR                     | Less than or equal to 1.15:1                                                             |
| Insertion loss           | ≤ 0.15 dB                                                                                |
| Earthing                 | Earthing lug fitted                                                                      |
| Dimensions               | 64mm long x 33mm diameter                                                                |
| Weight                   | 140 grams                                                                                |