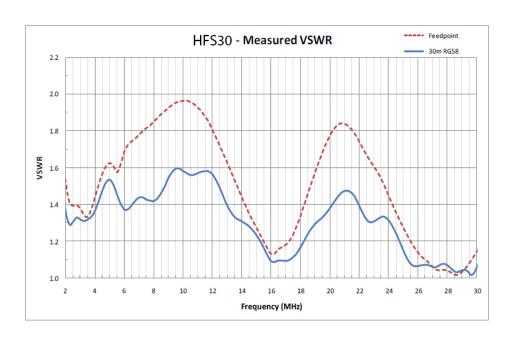

In mounting configurations the antenna needs to be erected 10 metres above ground level.

Horizontal configuration

| Construction             | 3 x 2mm stainless steel wires and fittings, fibreglass rods |
|--------------------------|-------------------------------------------------------------|
| Frequency range          | 2.0-30 MHz - HF                                             |
| Bandwidth                | Full frequency range stated                                 |
| Tuning                   | Factory - no tuner required                                 |
| VSWR - typical           | <2:1                                                        |
| Gain - typical           | 5 dBi, -6 dBi at 3.6 MHz                                    |
| Maximum power            | 130 Watts continuous - 250W P.E.P.                          |
| Impedance                | 50 Ohms                                                     |
| Input connector          | UHF female socket SO239                                     |
| Shipping weight          | 4.0kg                                                       |
| Wind rating              | 210kph                                                      |
| Antenna length           | 27 metres                                                   |
| Horizontal tower spacing | 29 metres - mast to mast                                    |
| Inverted "V" spacing     | 20 metre footprint                                          |