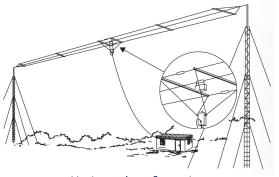

In mounting configurations the antenna needs to be erected 10 metres above ground level.

Horizontal configuration

| Construction             | 3 x 2mm stainless steel wires and fittings, fibreglass rods |
|--------------------------|-------------------------------------------------------------|
| Frequency range          | 2.0-30 MHz - HF                                             |
| Bandwidth                | Full frequency range stated                                 |
| Tuning                   | Factory - no tuner required                                 |
| VSWR - typical           | <2:1                                                        |
| Gain - typical           | 5 dBi, -6 dBi at 3.6 MHz                                    |
| Maximum power            | 130 Watts continuous - 250W P.E.P.                          |
| Impedance                | 50 Ohms                                                     |
| Input connector          | UHF female socket SO239                                     |
| Shipping weight          | 4.0kg                                                       |
| Wind rating              | 210kph                                                      |
| Antenna length           | 27 metres                                                   |
| Horizontal tower spacing | 29 metres - mast to mast                                    |
| Inverted "V" spacing     | 20 metre footprint                                          |

Inverted 'V' configuration