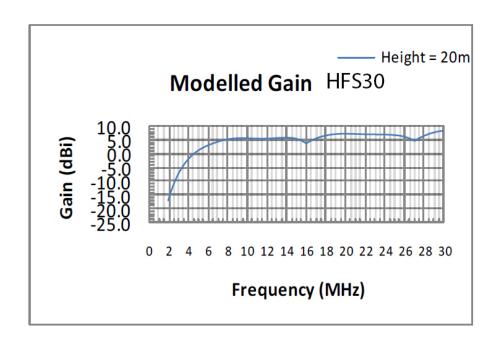

#### NVIS, commercial or military HF Broadband 3-Wire HF 2.0-30 MHz

HFS30 is a multi-wire broadband dipole which covers the entire HF frequency range 2.0-30 MHz. The light but sturdy design is highly efficient and offers excellent performance with minimal wind loading. Suitable for commercial, civilian or military applications such as near vertical incidence skywave (NVIS).

In mounting configurations the antenna needs to be erected 10 metres above ground level.

Horizontal configuration

| Construction             | 3 x 2mm stainless steel wires and fittings, fibreglass rods |
|--------------------------|-------------------------------------------------------------|
| Frequency range          | 2.0-30 MHz - HF                                             |
| Bandwidth                | Full frequency range stated                                 |
| Tuning                   | Factory - no tuner required                                 |
| VSWR - typical           | <2:1                                                        |
| Gain - typical           | 5 dBi, -6 dBi at 3.6 MHz                                    |
| Maximum power            | 130 Watts continuous - 250W P.E.P.                          |
| Impedance                | 50 Ohms                                                     |
| Input connector          | UHF female socket SO239                                     |
| Shipping weight          | 4.0kg                                                       |
| Wind rating              | 210kph                                                      |
| Antenna length           | 27 metres                                                   |
| Horizontal tower spacing | 29 metres - mast to mast                                    |
| Inverted "V" spacing     | 20 metre footprint                                          |