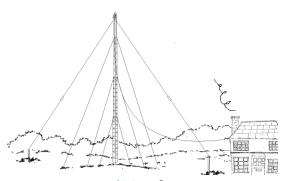

In mounting configurations the antenna needs to be erected 10 metres above ground level.

Horizontal configuration

| Construction             | 3 x 2mm stainless steel wires and fittings, fibreglass rods |
|--------------------------|-------------------------------------------------------------|
| Frequency range          | 2.0-30 MHz - HF                                             |
| Bandwidth                | Full frequency range stated                                 |
| Tuning                   | Factory - no tuner required                                 |
| VSWR - typical           | <2:1                                                        |
| Gain - typical           | 5 dBi, -6 dBi at 3.6 MHz                                    |
| Maximum power            | 130 Watts continuous - 250W P.E.P.                          |
| Impedance                | 50 Ohms                                                     |
| Input connector          | UHF female socket SO239                                     |
| Shipping weight          | 4.0kg                                                       |
| Wind rating              | 210kph                                                      |
| Antenna length           | 27 metres                                                   |
| Horizontal tower spacing | 29 metres - mast to mast                                    |
| Inverted "V" spacing     | 20 metre footprint                                          |

#### **Horizontal Configuration**