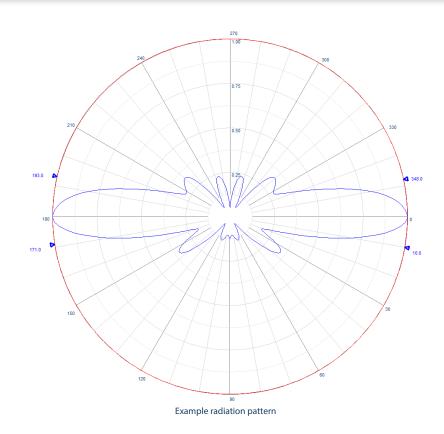

Mounting hardware, alternative connectors, adaptors and other installation accessories are all available separately.

| Construction                     | White fibreglass radome, aluminium mount ferrule and cap, fixed aluminium mast mount adaptor and external coaxial cable |
|----------------------------------|-------------------------------------------------------------------------------------------------------------------------|
| Frequency range                  | All networks 4G/3G upper 1.92-2.17 GHz                                                                                  |
| Bandwidth                        | Full frequency range stated - 250 MHz                                                                                   |
| VSWR                             | Average: <1.6:1 ; Maximum: <1.8:1                                                                                       |
| Tuning                           | Factory                                                                                                                 |
| Gain                             | 6.2 dBi                                                                                                                 |
| Maximum power                    | 30 Watts                                                                                                                |
| Impedance                        | 50 Ohms                                                                                                                 |
| Polarisation                     | Vertical                                                                                                                |
| H Plane                          | 360° omnidirectional                                                                                                    |
| Cable                            | 100mm MIL-SPEC RG58 low loss - bottom exit from mount adaptor                                                           |
| Connector                        | N-type female as standard, or specify requirements                                                                      |
| Height                           | 550mm                                                                                                                   |
| Weight                           | 600grams                                                                                                                |
| Mount section                    | 150mm x 24mm - machined aluminium                                                                                       |
| Mounting hardware order separate | Mount pole: CFB series or A-2654-2<br>Parallel: 2 x EB1-SS or 1 x UB3-SS<br>Right-angle: 2 x RB8 or 1 x UB2-SS          |
| Mounting position recommended    | Mount as high on your structure or tower as possible using appro-<br>priate mounting hardware                           |