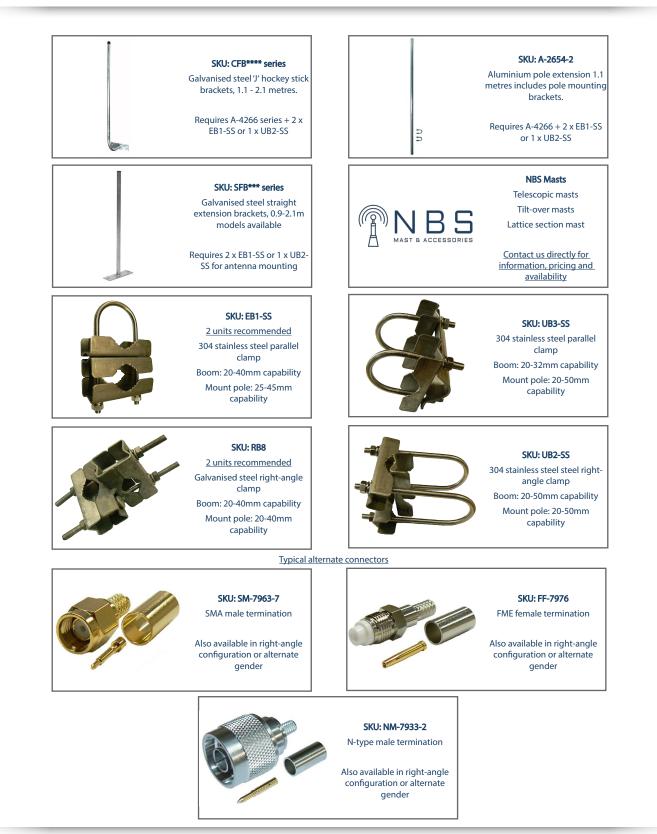

Mounting hardware, alternative connectors, adaptors and other installation accessories are all available separately.

| Construction                     | White fibreglass radome, aluminium mount ferrule and cap, fixed aluminium mast mount adaptor and external coaxial cable |
|----------------------------------|-------------------------------------------------------------------------------------------------------------------------|
| Frequency range                  | All networks 4G/3G upper 1.92-2.17 GHz                                                                                  |
| Bandwidth                        | Full frequency range stated - 250 MHz                                                                                   |
| VSWR                             | Average: <1.6:1 ; Maximum: <1.8:1                                                                                       |
| Tuning                           | Factory                                                                                                                 |
| Gain                             | 6.2 dBi                                                                                                                 |
| Maximum power                    | 30 Watts                                                                                                                |
| Impedance                        | 50 Ohms                                                                                                                 |
| Polarisation                     | Vertical                                                                                                                |
| H Plane                          | 360° omnidirectional                                                                                                    |
| Cable                            | 100mm MIL-SPEC RG58 low loss - bottom exit from mount adaptor                                                           |
| Connector                        | N-type female as standard, or specify requirements                                                                      |
| Height                           | 550mm                                                                                                                   |
| Weight                           | 600grams                                                                                                                |
| Mount section                    | 150mm x 24mm - machined aluminium                                                                                       |
| Mounting hardware order separate | Mount pole: CFB series or A-2654-2<br>Parallel: 2 x EB1-SS or 1 x UB3-SS<br>Right-angle: 2 x RB8 or 1 x UB2-SS          |
| Mounting position recommended    | Mount as high on your structure or tower as possible using appro-<br>priate mounting hardware                           |