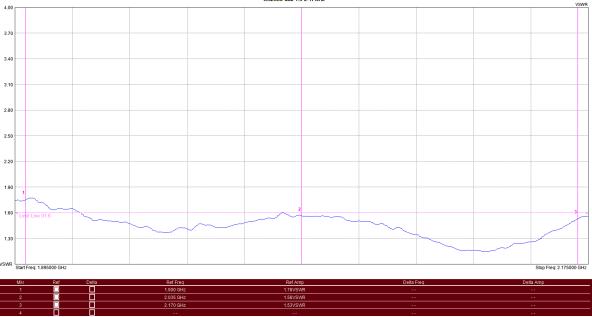

#### All networks upper 4G cellular 1920-2170 MHz

Typical VSWR SG2000-MM 1.9-2.17GHz

Typical VSWR

+61 3 5157 1203 www.zcg.com.au

Mounting hardware, alternative connectors, adaptors and other installation accessories are all available separately.

| Construction                     | White fibreglass radome, aluminium mount ferrule and cap, fixed aluminium mast mount adaptor and external coaxial cable |
|----------------------------------|-------------------------------------------------------------------------------------------------------------------------|
| Frequency range                  | All networks 4G/3G upper 1.92-2.17 GHz                                                                                  |
| Bandwidth                        | Full frequency range stated - 250 MHz                                                                                   |
| VSWR                             | Average: <1.6:1 ; Maximum: <1.8:1                                                                                       |
| Tuning                           | Factory                                                                                                                 |
| Gain                             | 6.2 dBi                                                                                                                 |
| Maximum power                    | 30 Watts                                                                                                                |
| Impedance                        | 50 Ohms                                                                                                                 |
| Polarisation                     | Vertical                                                                                                                |
| H Plane                          | 360° omnidirectional                                                                                                    |
| Cable                            | 100mm MIL-SPEC RG58 low loss - bottom exit from mount adaptor                                                           |
| Connector                        | N-type female as standard, or specify requirements                                                                      |
| Height                           | 550mm                                                                                                                   |
| Weight                           | 600grams                                                                                                                |
| Mount section                    | 150mm x 24mm - machined aluminium                                                                                       |
| Mounting hardware order separate | Mount pole: CFB series or A-2654-2<br>Parallel: 2 x EB1-SS or 1 x UB3-SS<br>Right-angle: 2 x RB8 or 1 x UB2-SS          |
| Mounting position recommended    | Mount as high on your structure or tower as possible using appro-<br>priate mounting hardware                           |