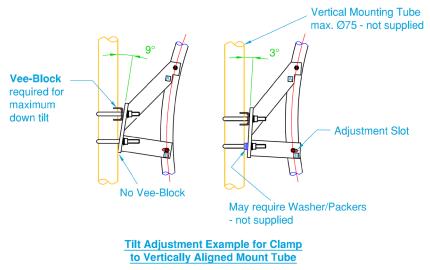

#### **Mounting Notes:**

- see Antenna Assembly Sketch for fitting of Clamp to Grid Pack Dish
- Antenna with Clamp body can be rotated 90° for desired polarisation
- U-bolts & V-blocks can be rotated 90° for mounting to horizontally or vertically aligned Mounting Tube
- For tilt adjustment with vertically aligned Mounting Tube; remove lower or higher Vee-Block & loosen 'Clamp to Antenna' Bolts to achieve desired tilt.
- Tighten Bolts to secure into position.