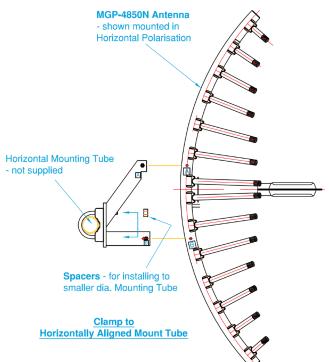

#### **Mounting Notes:**

- see Antenna Assembly Sketch for fitting of Clamp to Grid Pack Dish
- Antenna with Clamp body can be rotated 90° for desired polarisation
- U-bolts & V-blocks can be rotated 90° for mounting to horizontally or vertically aligned Mounting Tube
- For tilt adjustment with vertically aligned Mounting Tube; remove lower or higher Vee-Block & loosen 'Clamp to Antenna' Bolts to achieve desired tilt.
- Tighten Bolts to secure into position.