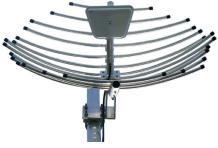

#### MGP-4650N & MGP-4750N

Highly directional UHF mini Grid-Pack point-to-point STL link UHF 570-670 MHz or UHF 710-790 MHz

MGP-4750N

The MGP series of UHF mini grid-packs provide an exceptionally broad bandwidth with a highly directional narrow radiation pattern with minimal side lobes.

This makes a grid-pack the best choice for use as a point-to-point STL broadcast studio to transmitter link.

Coaxial feeder cable, connectors and other installation accessories are all available separately.