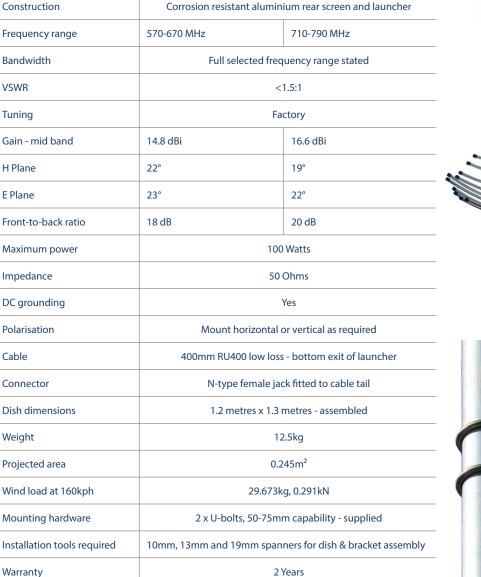

#### MGP-4650N & MGP-4750N

Highly directional UHF mini Grid-Pack point-to-point STL link UHF 570-670 MHz or UHF 710-790 MHz

MGP-4750N

The MGP series of UHF mini grid-packs provide an exceptionally broad bandwidth with a highly directional narrow radiation pattern with minimal side lobes.

This makes a grid-pack the best choice for use as a point-to-point STL broadcast studio to transmitter link.

Coaxial feeder cable, connectors and other installation accessories are all available separately.

MGP-4650N

MGP-4850N Mount bracket with slotted mechanical tilt adjustment.

Specifications are subject to change without prior notice