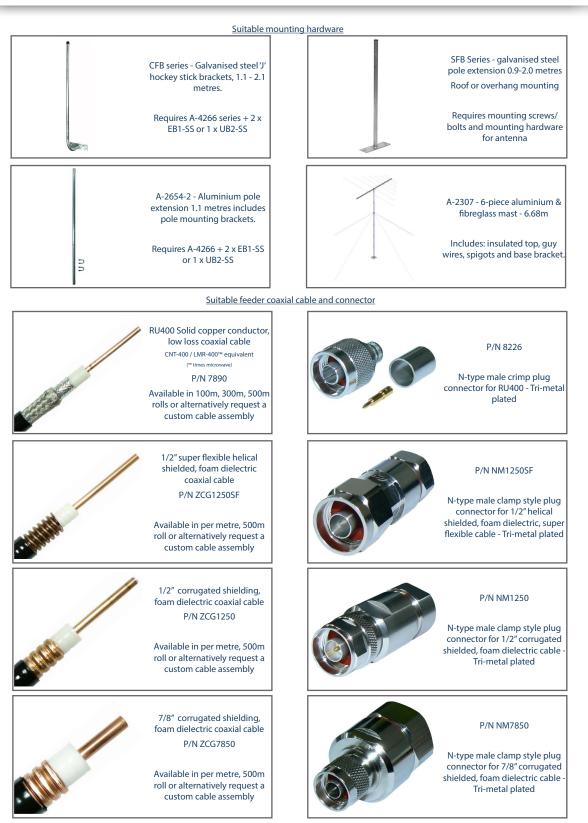

This makes a grid-pack the best choice for use as a point-to-point STL broadcast studio to transmitter link.

Coaxial feeder cable, connectors and other installation accessories are all available separately.