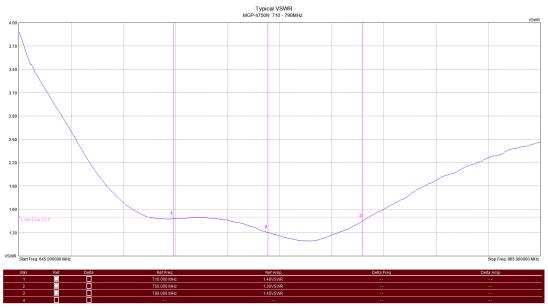

# MGP-4650N & MGP-4750N

Highly directional UHF mini Grid-Pack point-to-point STL link UHF 570-670 MHz or UHF 710-790 MHz

Typical VSWR - MGP-4750N