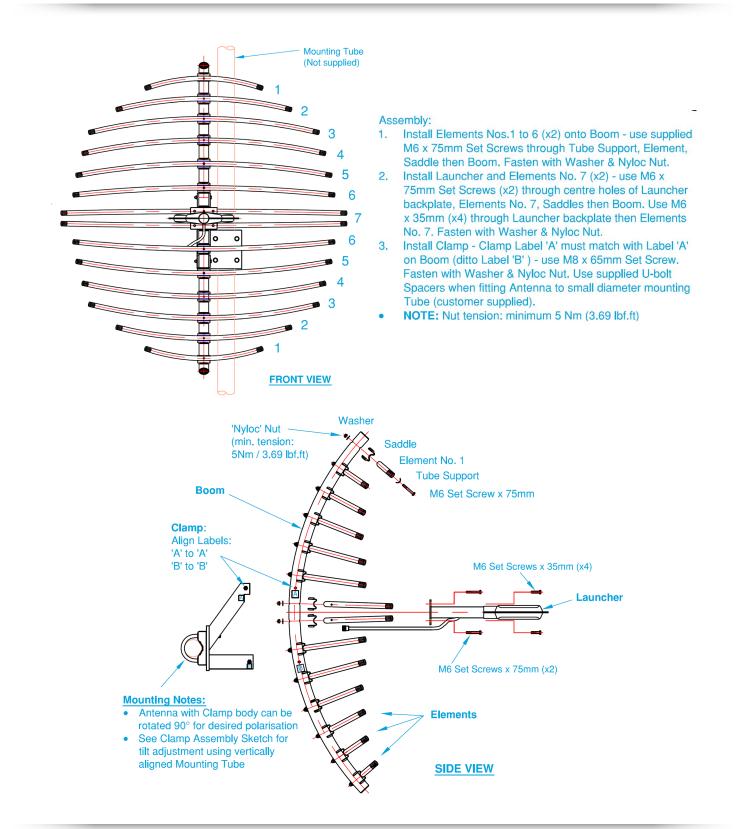

#### **Mounting Notes:**

- see Antenna Assembly Sketch for fitting of Clamp to Grid Pack Dish
- Antenna with Clamp body can be rotated 90° for desired polarisation
- U-bolts & V-blocks can be rotated 90° for mounting to horizontally or vertically aligned Mounting Tube
- For tilt adjustment with vertically aligned Mounting Tube; remove lower or higher Vee-Block & loosen 'Clamp to Antenna' Bolts to achieve desired tilt.
- Tighten Bolts to secure into position.