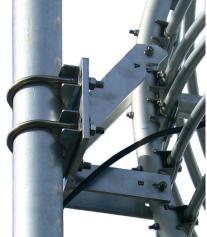

#### **Mounting Notes:**

- see Antenna Assembly Sketch for fitting of Clamp to Grid Pack Dish
- Antenna with Clamp body can be rotated 90° for desired polarisation
- U-bolts & V-blocks can be rotated 90° for mounting to horizontally or vertically aligned Mounting Tube
- For tilt adjustment with vertically aligned Mounting Tube; remove lower or higher Vee-Block & loosen 'Clamp to Antenna' Bolts to achieve desired tilt.
- Tighten Bolts to secure into position.