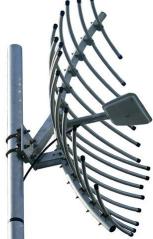

#### MGP-4650N & MGP-4750N

Highly directional UHF mini Grid-Pack point-to-point STL link UHF 570-670 MHz or UHF 710-790 MHz

MGP-4750N

The MGP series of UHF mini grid-packs provide an exceptionally broad bandwidth with a highly directional narrow radiation pattern with minimal side lobes.

This makes a grid-pack the best choice for use as a point-to-point STL broadcast studio to transmitter link.

Coaxial feeder cable, connectors and other installation accessories are all available separately.