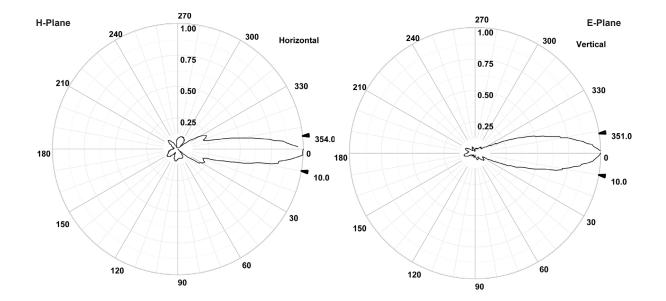

#### MGP-4650N & MGP-4750N

Highly directional UHF mini Grid-Pack point-to-point STL link UHF 570-670 MHz or UHF 710-790 MHz

MGP-4750N

The MGP series of UHF mini grid-packs provide an exceptionally broad bandwidth with a highly directional narrow radiation pattern with minimal side lobes.

This makes a grid-pack the best choice for use as a point-to-point STL broadcast studio to transmitter link.

Coaxial feeder cable, connectors and other installation accessories are all available separately.