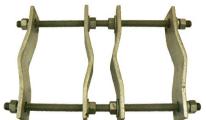

2 clamps recommended for mounting

| SKU           | UAM180UNIL-48         |
|---------------|-----------------------|
| Construction  | Galvanised mild steel |
| Boom diameter | 50-70mm - round       |
| Mast diameter | 115-155mm - round     |
| Orientation   | Parallel 180°         |
| Service       | Heavy-duty            |
| Weight        | 2.5kg                 |
|               |                       |