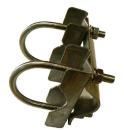

## Parallel mast mount clamps

Page 2 of 2

| SKU           | UAM180L               |
|---------------|-----------------------|
| Construction  | Galvanised mild steel |
| Boom diameter | 40-75mm - round       |
| Mast diameter | 40-75mm - round       |
| Orientation   | Parallel 180°         |
| Service       | Heavy-duty            |
| Weight        | 1.8kg                 |
|               |                       |

2 clamps recommended for mounting

2 clamps recommended for mounting

1.8kg

Weight

| SKU           | UAM180UNI-42                                                  |
|---------------|---------------------------------------------------------------|
| Construction  | Galvanised mild steel<br>with 42mm stainless steel<br>spacers |
| Boom diameter | 40-90mm - round                                               |
| Mast diameter | 60-115mm - round                                              |
| Orientation   | Parallel 180°                                                 |
| Service       | Heavy-duty                                                    |
| Weight        | 2.3kg                                                         |
| Weight        | 2.3kg                                                         |