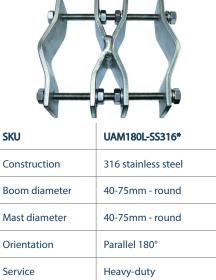

## Parallel mast mount clamps

Page 2 of 2

| SKU           | UAM180L               |
|---------------|-----------------------|
| Construction  | Galvanised mild steel |
| Boom diameter | 40-75mm - round       |
| Mast diameter | 40-75mm - round       |
| Orientation   | Parallel 180°         |
| Service       | Heavy-duty            |
| Weight        | 1.8kg                 |
|               |                       |

2 clamps recommended for mounting

2 clamps recommended for mounting

1.8kg

Weight

| SKU           | UAM180UNI-42                                                  |
|---------------|---------------------------------------------------------------|
| Construction  | Galvanised mild steel<br>with 42mm stainless steel<br>spacers |
| Boom diameter | 40-90mm - round                                               |
| Mast diameter | 60-115mm - round                                              |
| Orientation   | Parallel 180°                                                 |
| Service       | Heavy-duty                                                    |
| Weight        | 2.3kg                                                         |
| Weight        | 2.3kg                                                         |