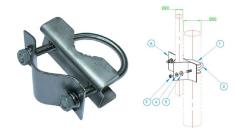

1-2 clamps recommended for mounting

SKU

| 510           | 564                   |
|---------------|-----------------------|
| Construction  | Galvanised mild steel |
| Boom diameter | 48.4mm - round        |
| Mast mounting | Using M10 bolt        |
| Orientation   | 360° mounting         |
| Service       | Medium-duty           |
| Weight        | 1.7kg                 |