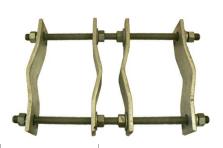

2 clamps recommended for mounting

| SKU           | UAM180UNI             |
|---------------|-----------------------|
| Construction  | Galvanised mild steel |
| Boom diameter | 40-75mm - round       |
| Mast diameter | 40-90mm - round       |
| Orientation   | Parallel 180°         |
| Service       | Heavy-duty            |
| Weight        | 1.9kg                 |