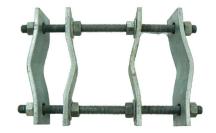

## Parallel mast mount clamps

Page 2 of 2

| SKU           | UAM180L               |
|---------------|-----------------------|
| Construction  | Galvanised mild steel |
| Boom diameter | 40-75mm - round       |
| Mast diameter | 40-75mm - round       |
| Orientation   | Parallel 180°         |
| Service       | Heavy-duty            |
| Weight        | 1.8kg                 |
|               |                       |

2 clamps recommended for mounting

2 clamps recommended for mounting

1.8kg

Weight

| SKU           | UAM180UNI-42                                                  |
|---------------|---------------------------------------------------------------|
| Construction  | Galvanised mild steel<br>with 42mm stainless steel<br>spacers |
| Boom diameter | 40-90mm - round                                               |
| Mast diameter | 60-115mm - round                                              |
| Orientation   | Parallel 180°                                                 |
| Service       | Heavy-duty                                                    |
| Weight        | 2.3kg                                                         |
| Weight        | 2.3kg                                                         |