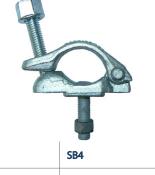

1-2 clamps recommended for mounting

SKU

| 510           | 564                   |
|---------------|-----------------------|
| Construction  | Galvanised mild steel |
| Boom diameter | 48.4mm - round        |
| Mast mounting | Using M10 bolt        |
| Orientation   | 360° mounting         |
| Service       | Medium-duty           |
| Weight        | 1.7kg                 |