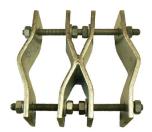

## Parallel mast mount clamps

Page 1 of 2

In-stock Ready to Ship \*Build to order

| SKU           | EB1-SS               |
|---------------|----------------------|
| Construction  | 304 stainless steel  |
| Boom diameter | 20-40mm - round      |
| Mast diameter | 20-45mm - round      |
| Orientation   | Parallel 180°        |
| Service       | Light to medium-duty |
| Weight        | 380grams             |
|               |                      |

2 clamps recommended for mounting

| SKU           | UB3-SS               |
|---------------|----------------------|
| Construction  | 304 stainless steel  |
| Boom diameter | 20-32mm - round      |
| Mast diameter | 20-50mm - round      |
| Orientation   | Parallel 180°        |
| Service       | Light to medium-duty |
| Weight        | 450grams             |
|               |                      |