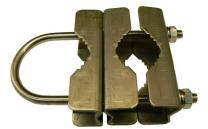

1-2 clamps recommended for mounting

SKU

| 510           | 564                   |
|---------------|-----------------------|
| Construction  | Galvanised mild steel |
| Boom diameter | 48.4mm - round        |
| Mast mounting | Using M10 bolt        |
| Orientation   | 360° mounting         |
| Service       | Medium-duty           |
| Weight        | 1.7kg                 |