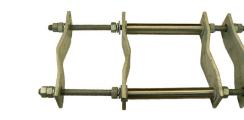

2 clamps recommended for mounting

| SKU           | UAM180UNI             |
|---------------|-----------------------|
| Construction  | Galvanised mild steel |
| Boom diameter | 40-75mm - round       |
| Mast diameter | 40-90mm - round       |
| Orientation   | Parallel 180°         |
| Service       | Heavy-duty            |
| Weight        | 1.9kg                 |

2 clamps recommended for mounting

| SKU           | UAM180UNIL-48         |
|---------------|-----------------------|
| Construction  | Galvanised mild steel |
| Boom diameter | 50-70mm - round       |
| Mast diameter | 115-155mm - round     |
| Orientation   | Parallel 180°         |
| Service       | Heavy-duty            |
| Weight        | 2.5kg                 |
|               |                       |