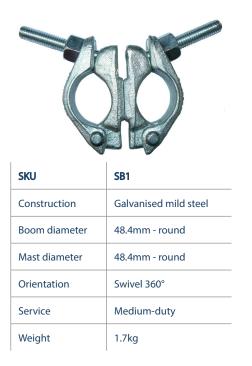

| UB3-SS               |
|---------------|----------------------|
| Construction  | 304 stainless steel  |
| Boom diameter | 20-32mm - round      |
| Mast diameter | 20-50mm - round      |
| Orientation   | Parallel 180°        |
| Service       | Light to medium-duty |
| Weight        | 450grams             |
|               |                      |

Single clamp sufficient for mounting



| SKU           | UB4-SS*             |
|---------------|---------------------|
| Construction  | 304 stainless steel |
| Boom diameter | 20-32mm - round     |
| Mast diameter | 20-50mm - round     |
| Orientation   | Parallel 180°       |
| Service       | Light-duty          |
| Weight        | 400grams            |
|               |                     |

1-2 clamps recommended for mounting





SKU

| 510           | 564                   |
|---------------|-----------------------|
| Construction  | Galvanised mild steel |
| Boom diameter | 48.4mm - round        |
| Mast mounting | Using M10 bolt        |
| Orientation   | 360° mounting         |
| Service       | Medium-duty           |
| Weight        | 1.7kg                 |





## Parallel mast mount clamps

Page 2 of 2





| SKU           | UAM180L               |
|---------------|-----------------------|
| Construction  | Galvanised mild steel |
| Boom diameter | 40-75mm - round       |
| Mast diameter | 40-75mm - round       |
| Orientation   | Parallel 180°         |
| Service       | Heavy-duty            |
| Weight        | 1.8kg                 |
|               |                       |

2 clamps recommended fo