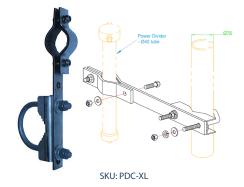

These clamps can also be used for other purposes - consult ZCG

Power dividers, coaxial cable, water-proofing and other installation accessories are all available separately.

| SKU                         | PDC-S                                                                                                                    | PDC-S-120*        | PDC-L           | PDC-XL*         | PDC-XXL*          |
|-----------------------------|--------------------------------------------------------------------------------------------------------------------------|-------------------|-----------------|-----------------|-------------------|
| Construction                | All 304 stainless steel clamp plates with stainless steel U-bolts/bolts, flat and spring washers and nyloc securing nuts |                   |                 |                 |                   |
| Power divider diameter      | 25mm - round                                                                                                             |                   | 40mm - round    |                 |                   |
| Power divider capability    | Consult ZCG for suitable power dividers in single or two stage.                                                          |                   |                 |                 |                   |
| Mast diameter               | 30-52mm - round                                                                                                          | 100-120mm - round | 30-52mm - round | 40-70mm - round | 100-120mm - round |
| Mounting orientation        | Parallel 180° with offset                                                                                                |                   |                 |                 |                   |
| Weight                      | 700grams                                                                                                                 | 850grams          | 760grams        | 1.0kg           | 1.2kg             |
| Installation tools required | 13mm spanner                                                                                                             |                   |                 |                 |                   |