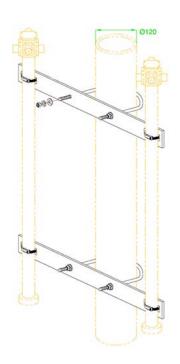

### PDC-L120\*

| Construction                | 304 stainless steel                                             |  |
|-----------------------------|-----------------------------------------------------------------|--|
| Power divider diameter      | Up to 40mm - round                                              |  |
| Power divider capability    | Consult ZCG for suitable power dividers in single or two stage. |  |
| Mast diameter               | 70-120mm - round                                                |  |
| Mounting orientation        | Parallel 180° - dual                                            |  |
| Weight                      | 1.6kg                                                           |  |
| Installation tools required | 13mm spanner                                                    |  |

1 or 2 clamps recommended depending on length