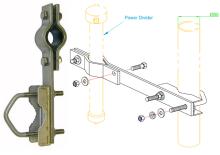

### For ZCG's range of single or two-stage power dividers

The PDC-S and PDC-L are mast mounting clamps specifically designed for mounting the entire range of ZCG power dividers safely and securely without damaging the power divider.

These clamps can also be used for other purposes - consult ZCG

Power dividers, coaxial cable, water-proofing and other installation accessories are all available separately.

| SKU                         | PDC-S                                                                                                                    | PDC-S-120*        | PDC-L           | PDC-XL*         | PDC-XXL*          |
|-----------------------------|--------------------------------------------------------------------------------------------------------------------------|-------------------|-----------------|-----------------|-------------------|
| Construction                | All 304 stainless steel clamp plates with stainless steel U-bolts/bolts, flat and spring washers and nyloc securing nuts |                   |                 |                 |                   |
| Power divider diameter      | 25mm - round                                                                                                             |                   | 40mm - round    |                 |                   |
| Power divider capability    | Consult ZCG for suitable power dividers in single or two stage.                                                          |                   |                 |                 |                   |
| Mast diameter               | 30-52mm - round                                                                                                          | 100-120mm - round | 30-52mm - round | 40-70mm - round | 100-120mm - round |
| Mounting orientation        | Parallel 180° with offset                                                                                                |                   |                 |                 |                   |
| Weight                      | 700grams                                                                                                                 | 850grams          | 760grams        | 1.0kg           | 1.2kg             |
| Installation tools required | 13mm spanner                                                                                                             |                   |                 |                 |                   |