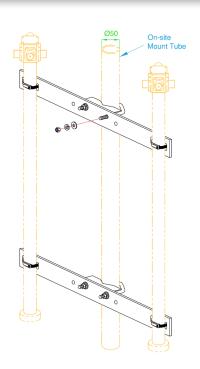

#### PDC-L50\*

|                             | ·                                                               |  |
|-----------------------------|-----------------------------------------------------------------|--|
| Construction                | 304 stainless steel                                             |  |
| Power divider diameter      | Up to 40mm - round                                              |  |
| Power divider capability    | Consult ZCG for suitable power dividers in single or two stage. |  |
| Mast diameter               | 30-52mm - round                                                 |  |
| Mounting orientation        | Parallel 180° - dual                                            |  |
| Weight                      | 760grams                                                        |  |
| Installation tools required | 13mm spanner                                                    |  |
|                             | I.                                                              |  |

1 or 2 clamps recommended depending on length