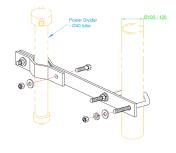

### For ZCG's range of single or two-stage power dividers

The PDC-S and PDC-L are mast mounting clamps specifically designed for mounting the entire range of ZCG power dividers safely and securely without damaging the power divider.

2 clamps recommended for adequate securing of power divider/splitter - mount top and bottom

SKU: PDC-S-120

SKU: PDC-XXL