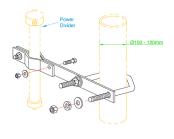

These clamps can also be used for other purposes - consult ZCG

Power dividers, coaxial cable, water-proofing and other installation accessories are all available separately.

| SKU                         | PDC-S                                                                                                                    | PDC-S-120*        | PDC-L           | PDC-XL*         | PDC-XXL*          |
|-----------------------------|--------------------------------------------------------------------------------------------------------------------------|-------------------|-----------------|-----------------|-------------------|
| Construction                | All 304 stainless steel clamp plates with stainless steel U-bolts/bolts, flat and spring washers and nyloc securing nuts |                   |                 |                 |                   |
| Power divider diameter      | 25mm - round                                                                                                             |                   | 40mm - round    |                 |                   |
| Power divider capability    | Consult ZCG for suitable power dividers in single or two stage.                                                          |                   |                 |                 |                   |
| Mast diameter               | 30-52mm - round                                                                                                          | 100-120mm - round | 30-52mm - round | 40-70mm - round | 100-120mm - round |
| Mounting orientation        | Parallel 180° with offset                                                                                                |                   |                 |                 |                   |
| Weight                      | 700grams                                                                                                                 | 850grams          | 760grams        | 1.0kg           | 1.2kg             |
| Installation tools required | 13mm spanner                                                                                                             |                   |                 |                 |                   |