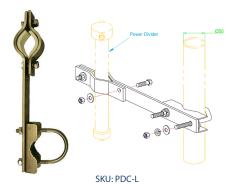

These clamps can also be used for other purposes - consult ZCG

Power dividers, coaxial cable, water-proofing and other installation accessories are all available separately.

| SKU                         | PDC-S                                                                                                                    | PDC-S-120*        | PDC-L           | PDC-XL*         | PDC-XXL*          |
|-----------------------------|--------------------------------------------------------------------------------------------------------------------------|-------------------|-----------------|-----------------|-------------------|
| Construction                | All 304 stainless steel clamp plates with stainless steel U-bolts/bolts, flat and spring washers and nyloc securing nuts |                   |                 |                 |                   |
| Power divider diameter      | 25mm - round                                                                                                             |                   | 40mm - round    |                 |                   |
| Power divider capability    | Consult ZCG for suitable power dividers in single or two stage.                                                          |                   |                 |                 |                   |
| Mast diameter               | 30-52mm - round                                                                                                          | 100-120mm - round | 30-52mm - round | 40-70mm - round | 100-120mm - round |
| Mounting orientation        | Parallel 180° with offset                                                                                                |                   |                 |                 |                   |
| Weight                      | 700grams                                                                                                                 | 850grams          | 760grams        | 1.0kg           | 1.2kg             |
| Installation tools required | 13mm spanner                                                                                                             |                   |                 |                 |                   |