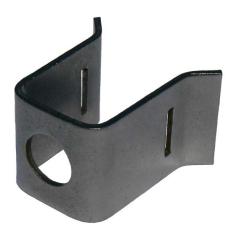

## Stand-off adaptors

For ZCG1250, ZCG7850 or ZCG1580 coaxial cable Pack of 10

When installing 1/2", 7/8" or 1-5/8" coaxial feeder cable to any pole or tower structure where there are no holes available to fit cable hangers, then stand-off adaptors are the ideal solution.

Coaxial feeder cable, connectors, water-proofing and other installation accessories are all available separately.

| Order code           | Stand-off AD                                         |
|----------------------|------------------------------------------------------|
| Construction         | 304 grade stainless steel                            |
| Mount hole diameter  | 3/4" - 19mm                                          |
| Kit includes         | 10 x stand-off adaptors                              |
| Mounting accessories | SHC1250, SHC7850 or SHC1580 - order separate         |
| Mounting options     | Mount using stainless steel hoseclamp - not supplied |