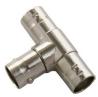

#### ADP-8270-2\*

**BNC female to BNC** female to BNC female intra-series T-adaptor 50Ω

Nickel plated