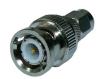

## ADP-7905

**BNC** female to **BNC** female intra-series straight adaptor

50Ω **Nickel plated** 