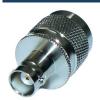

## ADP-7905

**BNC** female to **BNC** female intra-series straight adaptor

50Ω **Nickel plated** 