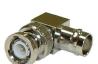

# ADP-8270

Right-angle **BNC** male to **BNC** female intra-series adaptor

50Ω Nickel plated