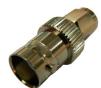

#### ADP-7905-2

**BNC** female to SMA male inter-series straight adaptor

50Ω Nickel plated