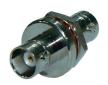

# ADP-7895-2

**Bulkhead mount BNC female 75 Ohm** to BNC female intra-series 75 Ohm adaptor

> 75Ω **Nickel plated**