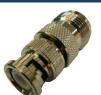

# ADP-7961

**BNC** male to UHF female SO-239 inter-series straight adaptor

> 50Ω **Nickel plated**