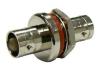

#### ADP-7895

**Bulkhead mount BNC** female to **BNC** female intra-series straight adaptor 50Ω **Nickel plated** 