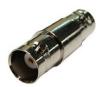

## ADP-7905

**BNC** female to **BNC** female intra-series straight adaptor

50Ω **Nickel plated** 