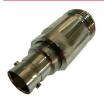

#### ADP-7895

**Bulkhead mount BNC** female to **BNC** female intra-series straight adaptor 50Ω **Nickel plated** 