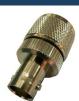

## ADP-7961-2

**BNC** female to **UHF male PL259** inter-series straight adaptor

**Nickel plated** 