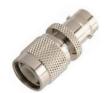

# ADP-7905-6

**BNC** male to SMA male inter-series straight adaptor

Nickel plated