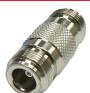

#### ADP-8230

N-type female to N-type female intra-series adaptor

50Ω **Tri-metal plated** 