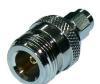

#### ADP-8228

N-type male to N-type female intra-series adaptor

50Ω **Tri-metal plated** 