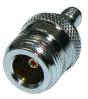

#### ADP-7986

**Bulkhead mount** N-type female to N-type female intra-series adaptor

> 50Ω Nickel plated