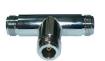

#### ADP-8246

N-type female to N-type female intra-series 'T' adaptor

50Ω **Nickel plated** 