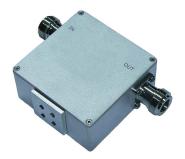

## N-type female terminated FM Radio, VHF Airband or VHF/UHF

- Suitable for military, aeronautical or commercial applications
- Can be single, dual juction or tri-junction for high isolation request when ordering
- High RF performance in a small profile

| SKU                      | ZIS108NF                                                                | ZIS137NF      | ZIS400NF                                          |
|--------------------------|-------------------------------------------------------------------------|---------------|---------------------------------------------------|
| Construction             | Anodised aluminium outer case and nickel plated terminations            |               |                                                   |
| Frequency range          | 87.5-108 MHz                                                            | 118-137 MHz   | 225-400 MHz                                       |
| Tuning                   | Factory                                                                 |               |                                                   |
| Insetion loss - maximum  | 0.6 dB                                                                  | 0.5 dB        | 0.8 dB                                            |
| Isolation                | 20 dB                                                                   |               |                                                   |
| VSWR - maximum           | 1.25:1                                                                  | 1.2:1         | 1.35:1                                            |
| Forward power - maximum  | 100 Watts                                                               |               |                                                   |
| Return power - maximum   | 100 Watts                                                               |               |                                                   |
| Connectors -input/output | N-type female                                                           |               |                                                   |
| Dimensions               | Width: 60.0mm<br>Length: 60.0mm<br>Height: 28.0mm                       |               | Width: 53.0mm<br>Length: 77.0mm<br>Height: 26.0mm |
| Working temperature      | -20°C ~ +65°C                                                           | -30°C ~ +70°C | -40°C ~ +85°C                                     |
| Installation             | Connect terminations as per indentification sticker on face of isolator |               |                                                   |