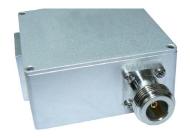

## N-type female terminated FM Radio, VHF Airband or VHF/UHF

- Suitable for military, aeronautical or commercial applications
- Can be single, dual juction or tri-junction for high isolation request when ordering
- High RF performance in a small profile

| SKU                      | ZIS108NF                                                                | ZIS137NF      | ZIS400NF                                          |
|--------------------------|-------------------------------------------------------------------------|---------------|---------------------------------------------------|
| Construction             | Anodised aluminium outer case and nickel plated terminations            |               |                                                   |
| Frequency range          | 87.5-108 MHz                                                            | 118-137 MHz   | 225-400 MHz                                       |
| Tuning                   | Factory                                                                 |               |                                                   |
| Insetion loss - maximum  | 0.6 dB                                                                  | 0.5 dB        | 0.8 dB                                            |
| Isolation                | 20 dB                                                                   |               |                                                   |
| VSWR - maximum           | 1.25:1                                                                  | 1.2:1         | 1.35:1                                            |
| Forward power - maximum  | 100 Watts                                                               |               |                                                   |
| Return power - maximum   | 100 Watts                                                               |               |                                                   |
| Connectors -input/output | N-type female                                                           |               |                                                   |
| Dimensions               | Width: 60.0mm<br>Length: 60.0mm<br>Height: 28.0mm                       |               | Width: 53.0mm<br>Length: 77.0mm<br>Height: 26.0mm |
| Working temperature      | -20°C ~ +65°C                                                           | -30°C ~ +70°C | -40°C ~ +85°C                                     |
| Installation             | Connect terminations as per indentification sticker on face of isolator |               |                                                   |