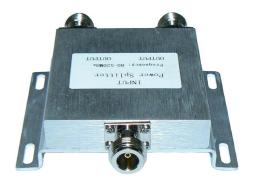

## 2-Way N-type female terminated power divider 80-520MHz

- Robust and compact construction suitable for all installations
- Broadband capability covering FM Radio, Airband, VHF and lower UHF
- High quality terminations for low maintenance, long service life

|                       | 1                                                                                                       |
|-----------------------|---------------------------------------------------------------------------------------------------------|
| Construction          | Aluminium outer body and chrome plated terminations                                                     |
| Frequency range       | 80-520 MHz                                                                                              |
| Bandwidth             | Full frequency range stated - 440 MHz                                                                   |
| VSWR                  | <1.4:1                                                                                                  |
| Impedance - nominal   | 50 Ohms                                                                                                 |
| Insertion loss        | <3.4dB                                                                                                  |
| Ripple In-band        | <0.3dB                                                                                                  |
| Isolation             | >20dB                                                                                                   |
| Maximum power - peak  | 50 Watts                                                                                                |
| Input connector       | N-type female jack                                                                                      |
| Output connector      | 2 x N-type female jacks                                                                                 |
| Dimensions            | 114mm long x 96mm wide x 27mm high - incl. connectors                                                   |
| Weight                | 200grams                                                                                                |
| Operating temperature | -40°C to +60°C                                                                                          |
| Operating humidity    | 5~95%                                                                                                   |
| Mounting hardware     | Mount using bracket supplied - will require securing bolt/<br>screw for mounting into rack or onto wall |