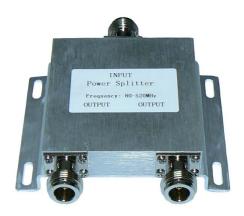

## 2-Way N-type female terminated power divider 80-520MHz

- Robust and compact construction suitable for all installations
- Broadband capability covering FM Radio, Airband, VHF and lower UHF
- High quality terminations for low maintenance, long service life

|                       | 1                                                                                                       |
|-----------------------|---------------------------------------------------------------------------------------------------------|
| Construction          | Aluminium outer body and chrome plated terminations                                                     |
| Frequency range       | 80-520 MHz                                                                                              |
| Bandwidth             | Full frequency range stated - 440 MHz                                                                   |
| VSWR                  | <1.4:1                                                                                                  |
| Impedance - nominal   | 50 Ohms                                                                                                 |
| Insertion loss        | <3.4dB                                                                                                  |
| Ripple In-band        | <0.3dB                                                                                                  |
| Isolation             | >20dB                                                                                                   |
| Maximum power - peak  | 50 Watts                                                                                                |
| Input connector       | N-type female jack                                                                                      |
| Output connector      | 2 x N-type female jacks                                                                                 |
| Dimensions            | 114mm long x 96mm wide x 27mm high - incl. connectors                                                   |
| Weight                | 200grams                                                                                                |
| Operating temperature | -40°C to +60°C                                                                                          |
| Operating humidity    | 5~95%                                                                                                   |
| Mounting hardware     | Mount using bracket supplied - will require securing bolt/<br>screw for mounting into rack or onto wall |