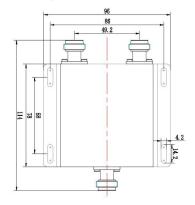

|                       | 1                                                                                                       |
|-----------------------|---------------------------------------------------------------------------------------------------------|
| Construction          | Aluminium outer body and chrome plated terminations                                                     |
| Frequency range       | 80-520 MHz                                                                                              |
| Bandwidth             | Full frequency range stated - 440 MHz                                                                   |
| VSWR                  | <1.4:1                                                                                                  |
| Impedance - nominal   | 50 Ohms                                                                                                 |
| Insertion loss        | <3.4dB                                                                                                  |
| Ripple In-band        | <0.3dB                                                                                                  |
| Isolation             | >20dB                                                                                                   |
| Maximum power - peak  | 50 Watts                                                                                                |
| Input connector       | N-type female jack                                                                                      |
| Output connector      | 2 x N-type female jacks                                                                                 |
| Dimensions            | 114mm long x 96mm wide x 27mm high - incl. connectors                                                   |
| Weight                | 200grams                                                                                                |
| Operating temperature | -40°C to +60°C                                                                                          |
| Operating humidity    | 5~95%                                                                                                   |
| Mounting hardware     | Mount using bracket supplied - will require securing bolt/<br>screw for mounting into rack or onto wall |