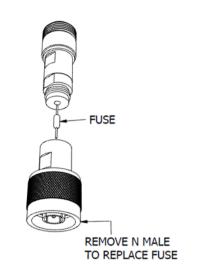

## N-male to N-female fuse holder **DC-1000 MHz**

- N-type male to N-type female terminated
- Replacement fuses available from 1/16 Amp through to 1 Amp

| SKU                                                                                       | ZWG-RFH-1G-1/16<br>ZWG-RFH-1G-1/8<br>ZWG-RFH-1G-1/4<br>ZWG-RFH-1G-3/8<br>ZWG-RFH-1G-1/2<br>ZWG-RFH-1G-3/4<br>ZWG-RFH-1G                                                                                                                    | 1/16 Amp fuse<br>1/8 Amp fuse<br>1/4 Amp fuse<br>3/8 Amp fuse<br>1/2 Amp fuse<br>3/4 Amp fuse<br>1 Amp fuse |
|-------------------------------------------------------------------------------------------|--------------------------------------------------------------------------------------------------------------------------------------------------------------------------------------------------------------------------------------------|-------------------------------------------------------------------------------------------------------------|
| Description                                                                               | Nickel plated fuseholder with N-type male and N-type female                                                                                                                                                                                |                                                                                                             |
| Frequency range                                                                           | DC-1000 MHz                                                                                                                                                                                                                                |                                                                                                             |
| Tuning                                                                                    | Factory                                                                                                                                                                                                                                    |                                                                                                             |
| VSWR - maximum                                                                            | 1.5:1 (DC-500 MHz)<br>1.4:1 (500-1000 MHz)<br>With 1/8, 1/4, 3/8, 1/2, 3/4 and 1 Amp fuses                                                                                                                                                 |                                                                                                             |
| Impedance                                                                                 | 50 Ohms - nominal                                                                                                                                                                                                                          |                                                                                                             |
| Insertion loss - maximum                                                                  | 2.0 dB - maximum 0.5 dB - maximum 0.3 dB - maximum                                                                                                    | 1/16 Amp Fuse<br>1/8 Amp Fuse<br>1/4 Amp Fuse<br>3/8 Amp Fuse<br>1/2 Amp Fuse<br>3/4 Amp Fuse<br>1 Amp Fuse |
| RF fusing level                                                                           | +23.0 dBm (195 mW)<br>+29.0 dBm (785 mW)<br>+35.0 dBm (3.13 W)<br>+38.5 dBm (7.03 W)<br>+40.9 dBm (12.5 W)<br>+44.5 dBm (28.1 W)<br>+47.0 dBm (50.0 W)                                                                                     | 1/16 Amp Fuse<br>1/8 Amp Fuse<br>1/4 Amp Fuse<br>3/8 Amp Fuse<br>1/2 Amp Fuse<br>3/4 Amp Fuse<br>1 Amp Fuse |
| Fuse rating<br>At 100% of rated current: 4hr min.<br>At 200% of rated current (see right) | 1 sec max. (0.015 sec typical) 1 sec max. (0.04 sec typical) 1 sec max. (0.1 sec typical) | 1/16 Amp Fuse 1/8 Amp Fuse 1/4 Amp Fuse 3/8 Amp Fuse 1/2 Amp Fuse 3/4 Amp Fuse 1 Amp Fuse                   |
| Connectors                                                                                | N-type female and N-type male                                                                                                                                                                                                              |                                                                                                             |
| Replacement fuses available                                                               | Yes specify type for replacement from listing above.                                                                                                                                                                                       |                                                                                                             |