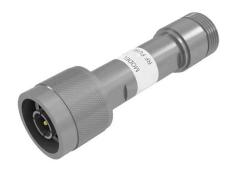

## N-male to N-female fuse holder **DC-1000 MHz**

- N-type male to N-type female terminated
- Replacement fuses available from 1/16 Amp through to 1 Amp

| SKU                                                                                       | ZWG-RFH-1G-1/16<br>ZWG-RFH-1G-1/8<br>ZWG-RFH-1G-1/4<br>ZWG-RFH-1G-3/8<br>ZWG-RFH-1G-1/2<br>ZWG-RFH-1G-3/4<br>ZWG-RFH-1G                                                                                                                    | 1/16 Amp fuse<br>1/8 Amp fuse<br>1/4 Amp fuse<br>3/8 Amp fuse<br>1/2 Amp fuse<br>3/4 Amp fuse<br>1 Amp fuse |
|-------------------------------------------------------------------------------------------|--------------------------------------------------------------------------------------------------------------------------------------------------------------------------------------------------------------------------------------------|-------------------------------------------------------------------------------------------------------------|
| Description                                                                               | Nickel plated fuseholder with N-type male and N-type female                                                                                                                                                                                |                                                                                                             |
| Frequency range                                                                           | DC-1000 MHz                                                                                                                                                                                                                                |                                                                                                             |
| Tuning                                                                                    | Factory                                                                                                                                                                                                                                    |                                                                                                             |
| VSWR - maximum                                                                            | 1.5:1 (DC-500 MHz)<br>1.4:1 (500-1000 MHz)<br>With 1/8, 1/4, 3/8, 1/2, 3/4 and 1 Amp fuses                                                                                                                                                 |                                                                                                             |
| Impedance                                                                                 | 50 Ohms - nominal                                                                                                                                                                                                                          |                                                                                                             |
| Insertion loss - maximum                                                                  | 2.0 dB - maximum 0.5 dB - maximum 0.3 dB - maximum                                                                                                    | 1/16 Amp Fuse<br>1/8 Amp Fuse<br>1/4 Amp Fuse<br>3/8 Amp Fuse<br>1/2 Amp Fuse<br>3/4 Amp Fuse<br>1 Amp Fuse |
| RF fusing level                                                                           | +23.0 dBm (195 mW)<br>+29.0 dBm (785 mW)<br>+35.0 dBm (3.13 W)<br>+38.5 dBm (7.03 W)<br>+40.9 dBm (12.5 W)<br>+44.5 dBm (28.1 W)<br>+47.0 dBm (50.0 W)                                                                                     | 1/16 Amp Fuse<br>1/8 Amp Fuse<br>1/4 Amp Fuse<br>3/8 Amp Fuse<br>1/2 Amp Fuse<br>3/4 Amp Fuse<br>1 Amp Fuse |
| Fuse rating<br>At 100% of rated current: 4hr min.<br>At 200% of rated current (see right) | 1 sec max. (0.015 sec typical) 1 sec max. (0.04 sec typical) 1 sec max. (0.1 sec typical) | 1/16 Amp Fuse 1/8 Amp Fuse 1/4 Amp Fuse 3/8 Amp Fuse 1/2 Amp Fuse 3/4 Amp Fuse 1 Amp Fuse                   |
| Connectors                                                                                | N-type female and N-type male                                                                                                                                                                                                              |                                                                                                             |
| Replacement fuses available                                                               | Yes specify type for replacement from listing above.                                                                                                                                                                                       |                                                                                                             |